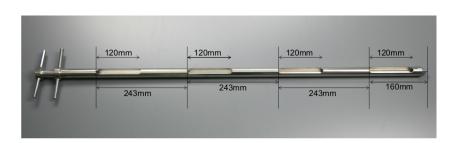

Outer Diameter of Outer Tube: 25 mm

Inner Diameter of Inner Tube: 17 mm

Overall Length: 1025 mm

Slot Length: 120 mm

Slot Width: 15 mm

Number of Slots 4

Slot Positions:

Page 1 of 1