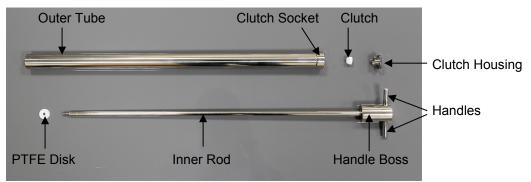

Materials of Construction: Inner Rod: 316 stainless steel

Handles: 316 stainless steel
Handle Boss: 316 stainless steel
Outer Tube: 316 stainless steel
Clutch Housing: 316 stainless steel
Clutch Socket: 316 stainless steel

Clutch: PTFE Disk: PTFE

Finish: <1 microns Ra

Recommended Storage Conditions: Dry and ambient temperature

Spare Parts: PTFE Clutch Part No: SS002301 Clutch Housing Part No: SS001903

PTFE Disk Ø32 Part No: SS002003