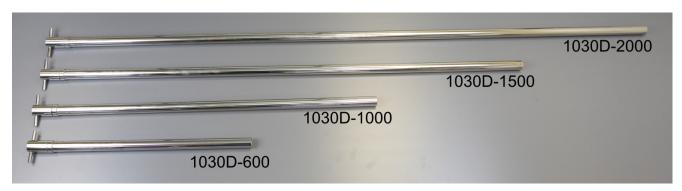

## Sampler Specification

| Specification Number | 1030D |
|----------------------|-------|
| Revision             | 04    |

Part No. 1030D all lengths

Description PowderThief - 32mm diameter

| Part No:   | Overall Length | Weight |
|------------|----------------|--------|
| 1030D-600  | 680mm          | 1.6 Kg |
| 1030D-1000 | 1080mm         | 2.3 Kg |
| 1030D-1500 | 1580mm         | 3.2 Kg |
| 1030D-2000 | 2080mm         | 4.0 Kg |